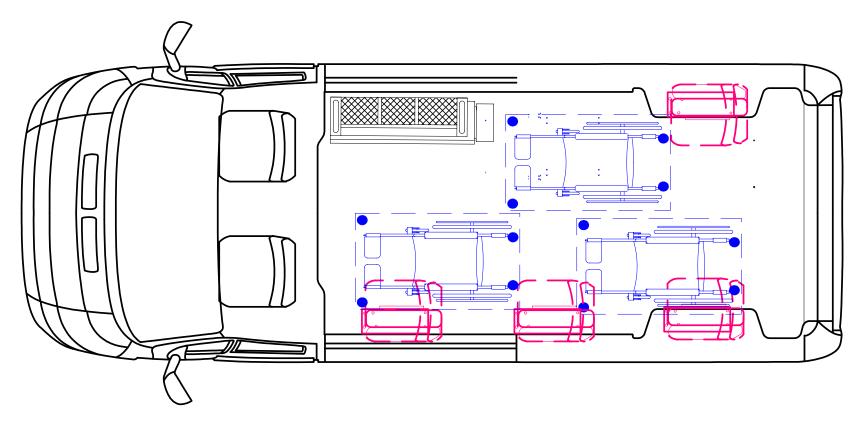

NOTE: SHOWN WITH AUTOFLOOR SEATS
RAM PROMASTER 2500 159" WB REG WINDOW VAN
THIS FLOOR PLAN IS FOR ILLUSTRATION PURPOSES ONLY.
A WEIGHT ANALYSIS HAS NOT YET BEEN PERFORMED,
FINAL APPROVAL WITH A WEIGHT ANALYSIS IS REQUIRED UPON RECEIPT OF A
COMPLETED ORDER WITH ALL OPTIONS SHOWN.
OPTIONAL EQUIPTMENT MAY BE SHOWN.
THE SALES ORDER PLACED DICTATES ACTUAL OPTION CONTENT.

Prepared For: 2P-4SGL-3WC-SEL

Drawn By: RAJ

Date: 11-23-2016